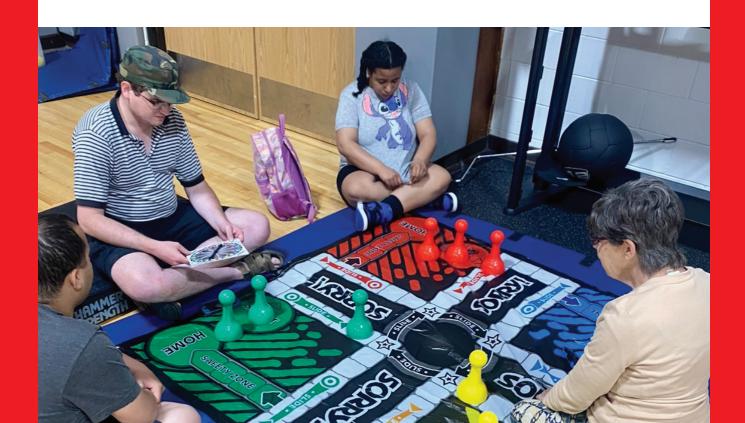

Welcome to Life Skills, serving middle and high school students. Our curriculum's emphasis on nutrition, wellness, and functional skills provides participants with the necessary tools for adulthood. This program takes place on weekdays at the Newport County YMCA from 2pm-5:30pm.

We collaborate with YMCA departments, community organizations, and agencies to provide enrichment experiences designed to foster independence and self-determination. Our goal is to help our participants grow in confidence as they acquire skills and habits to sustain a healthy life.